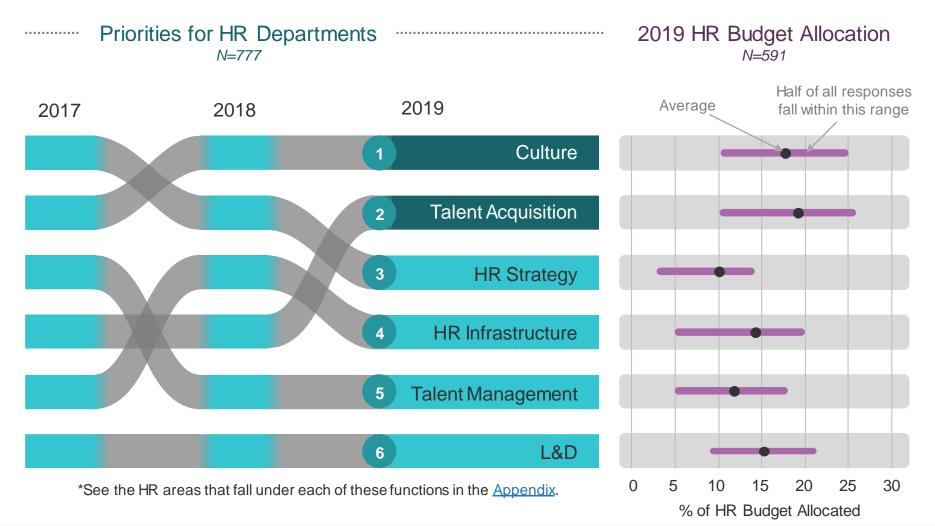

# Shifting priorities and budgets reflect a new approach

Culture continues to be a top priority and has now become the second highest area of spending.

McLEAN&

COMPANY

SAMPLE