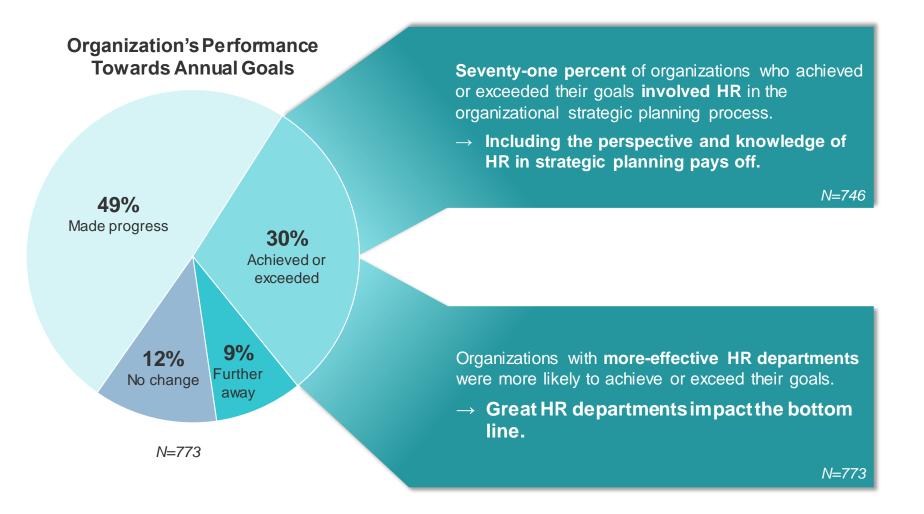

# HR departments are an essential element of successful organizations

# Highly effective HR departments share key characteristics

HR departments with the following characteristics are

2x

more likely to be highly effective.

They **plan for the future** (using, at least, a one-year strategic planning timeline).

They offer a **comprehensive portfolio of HR programs and services**, aligned with the strategic needs of the organization.

They **use metrics and analytics** to develop insight-driven solutions and support business decision making.