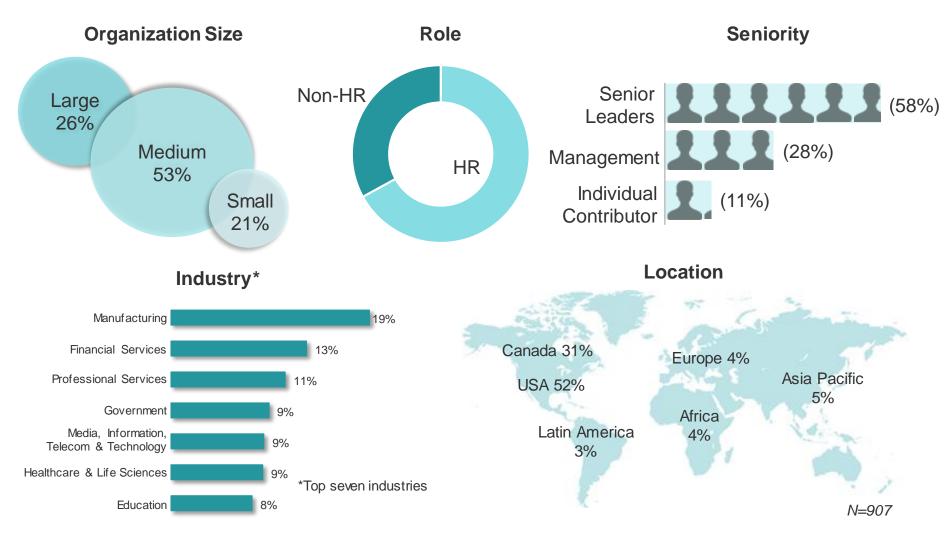

### **Characteristics of 2019 survey respondents**

Unless otherwise indicated, all data was collected from **907 business professionals** as part of the McLean & Company 2019 Trends Survey.